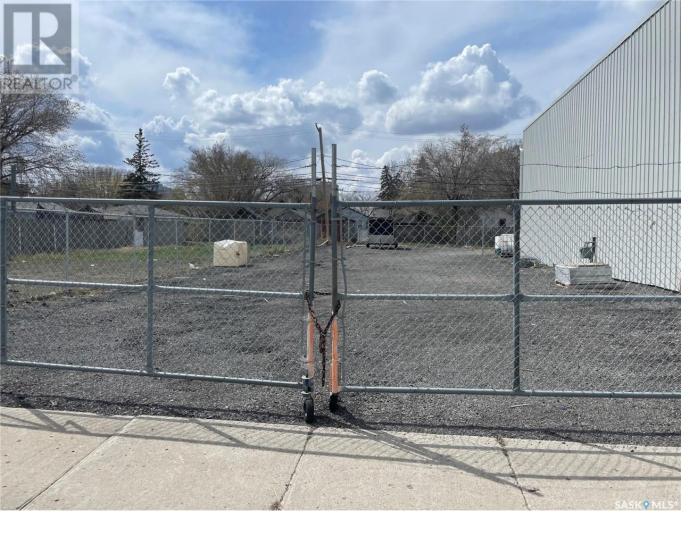

## Regina Saskatchewan

\$55,000

Residential lot ready for development. 37.5 foot frontage, can be bought with 1624 Montreal for 75 feet of frontage. (id:6769)

Listing Presented By:

Originally Listed by: JC Realty Regina