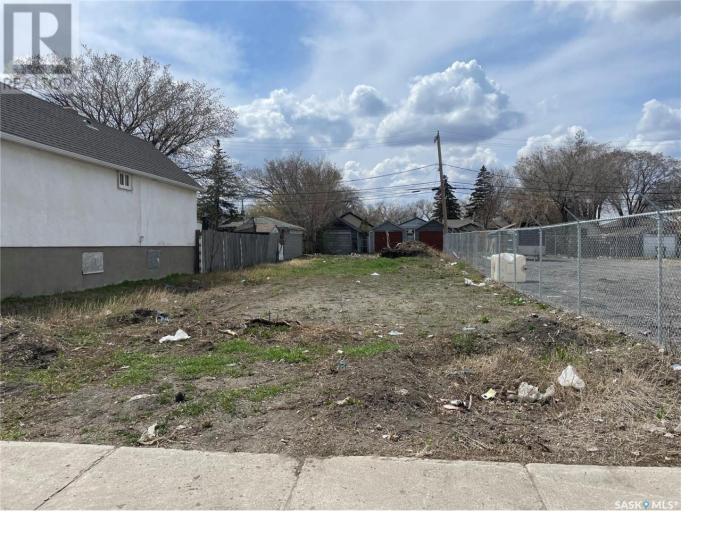

## Regina Saskatchewan

Residential lot ready for development. 37.5 foot frontage, can be bought with 1622 Montreal for 75 feet of frontage. (id:6769)

Originally Listed by: JC Realty Regina

http://www.jcrealty.com/