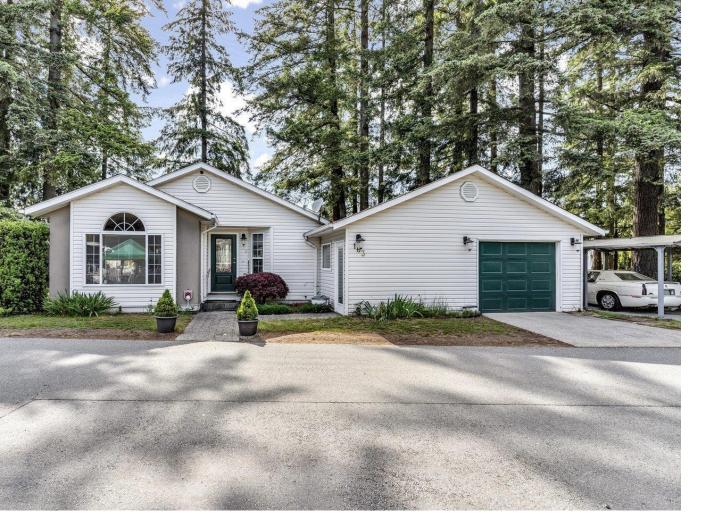

## 9080 198TH 163 Langley British Columbia

\$559,000

1844 sq foot STUNNING MODULAR in fabulous 'Forest Green' 55+ park is ready for new owners. One of the LARGEST homes in the park, originally the park SHOWHOME. Large green park area on both sides. Enjoy your fenced yard with ATTACHED GAZEBO AND GAS PLUMBED WEBER BBQ. (Both stay) CARPORT plus garage door accesses storage area. Office easily converted back to garage. LARGE ROOMS abound! GOURMET KITCHEN, LOADS OF CABINETS, QUARTZ COUNTERS, Beautiful VAULTED CEILINGS, GAS FIREPLACE AND GAS STOVE, A/C, laminate flooring and amazing tiled SPA-LIKE BATHROOMS. The main bathroom has DOUBLE SHOWERHEADS. POLY-B PIPING REMOVED AND REPLACED. Original garage has been renovated to living area.(easy to reverse). 2 steps down lead to the family room and den. No Open Houses - contact your Realtor to view. (id:6769)