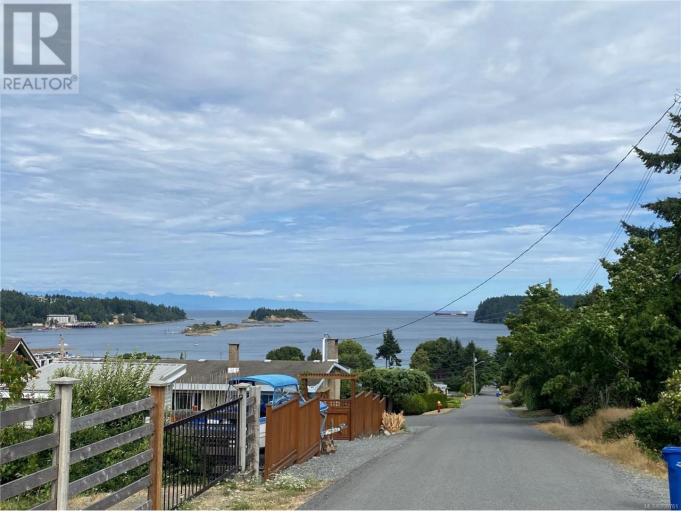

## 1630 Loat Street Nanaimo British Columbia

\$499.900

Rare & large infill lot with beautiful ocean views. Situated atop the hill overlooking Departure Bay nearby islands, mountains & There is a shed on the road frontage. Located within walking distance from Departure Bay beach. This lot is 7200 square feet, or .17 of an acre with a gentle slope from front to back and lots of mature trees. "The land here is fairly flat and very useable. The view and location are truly unmatched and the opportunities here are rare to come by. Reach out to secure this one and plan your new home or investment. (id:6769)