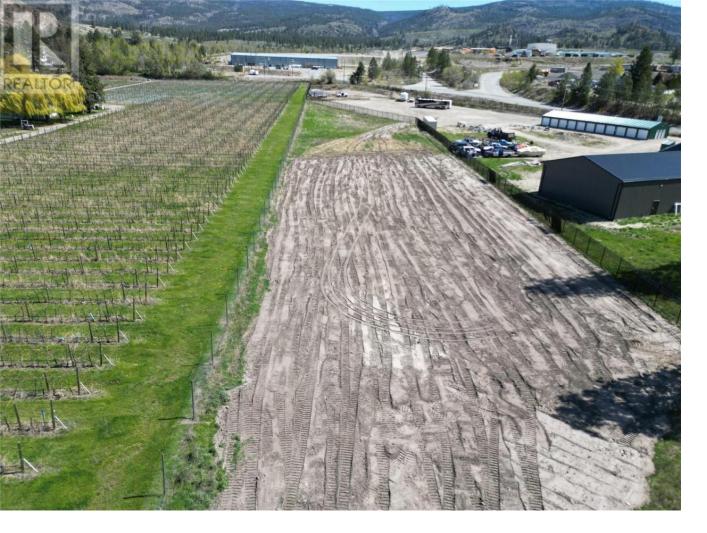

## 1631 Maple Street Okanagan Falls British Columbia

\$499,000

1.7-acre SH2-zoned property is ideally situated between vineyards on one side and light industrial areas on the other. Offers an excellent opportunity for those looking to build a home and shop with a large private yard and growing potential. Located on a bench above Okanagan Falls near the 201, which is the bush road running all the way to Kelowna - this location is ideal for outdoor enthusiasts with abundant fishing, hunting, and exploration opportunities nearby. Sewer and water connections along Maple Street ensure convenient utility hookups. The size of this lot provides ample room to spread out comfortably without overwhelming maintenance demands. Perfect for enjoying space without the hassle. (id:6769)