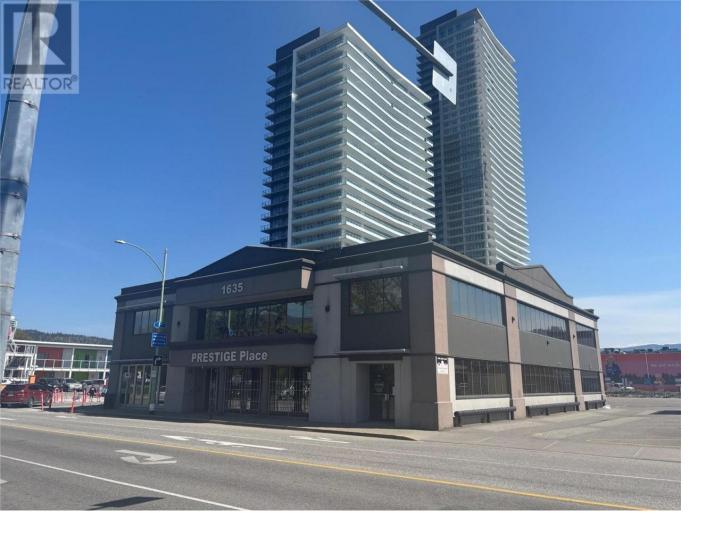

## 1635 Abbott Street Kelowna British Columbia

\$5,900,000

Exceptional rare opportunity to acquire a fully tenanted 15,200 sq. ft 2 story Professional Office Building and an additional parking lot in the downtown core of Kelowna. This is high-profile location on the corner of Abbott Street and Leon Avenue just across the street from Kelowna's City Park and Okanagan Lake and consists of 2 Lots totaling .44 acre. The properties are zoned UC1 (Downtown Urban Core) under the Zoning Bylaw No 12375 allowing for High-Density Mixed-Use Buildings. (id:6769)