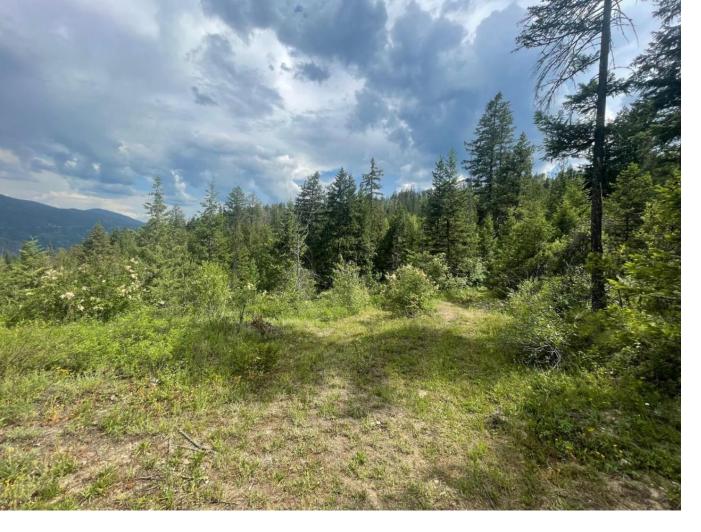

## 1635 STEWART CREEK ROAD Christina Lake British Columbia

\$319,000

Almost 25 acres parcel with amazing views and several potential building sites! Initial driveway and road system in place to reach most areas on the property! Pond and Creek too!!! Septic site prepped! Well drilled and capped! Landing location for power! Power access close by! This one won't last! Call your REALTOR(R) today! (id:6769)