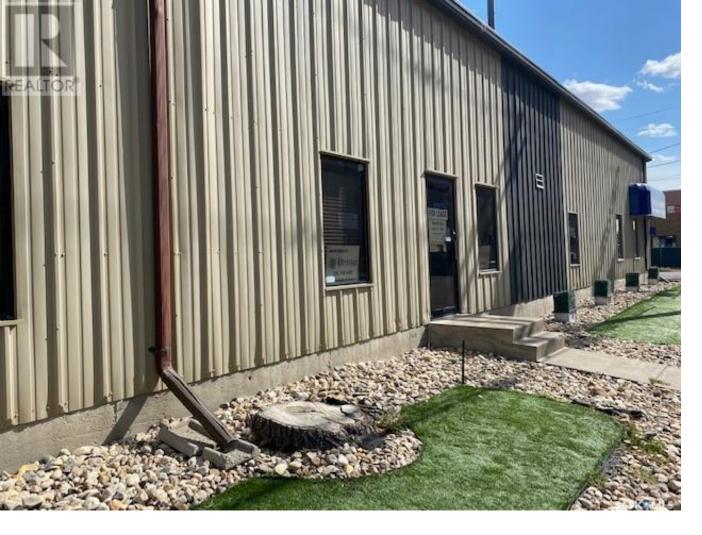

## Regina Saskatchewan

\$10

WAREHOUSE DISTRICT COMMERCIAL SPACE FOR LEASE. HIGH TRAFFIC LOCATION, LOCATED 1 BLOCK OFF BROAD STREET. This 1234 sqft space is availabe immediately, it is wide open and ready for a variety of uses including office, retail or service type user. This unit has a seperate entrance, with 2 parking stalls included. Located close to other well established businesses. Call your agent for showings. (id:6769)