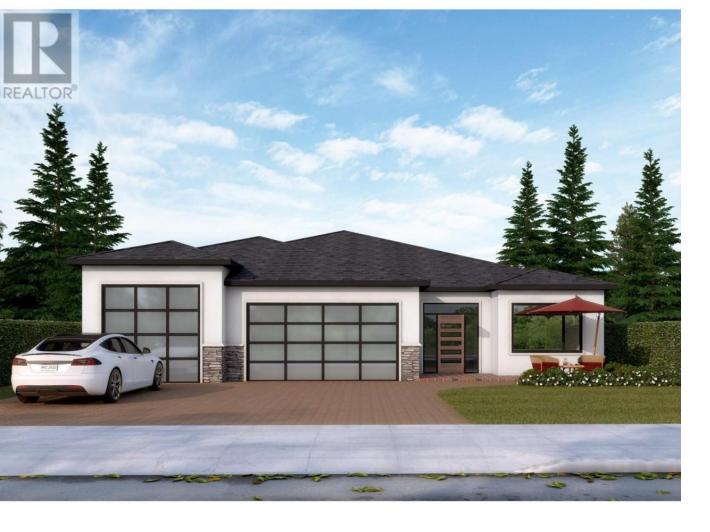

## 1638 West Kelowna Road West Kelowna British Columbia

\$399,900

This executive build lot is a fantastic opportunity ideal for a walkout rancher on a private lane backing onto Rose Valley Regional Park and short steps to Rose Valley Elementary School! Build plans available. West Kelowna Estates is an ideal subdivision for families and retirees alike, with proximity to hiking, biking, wineries, schools, transit and all the shopping that both Kelowna & West Kelowna has to offer. The house next door is also available: 1642 West Kelowna Road (id:6769)