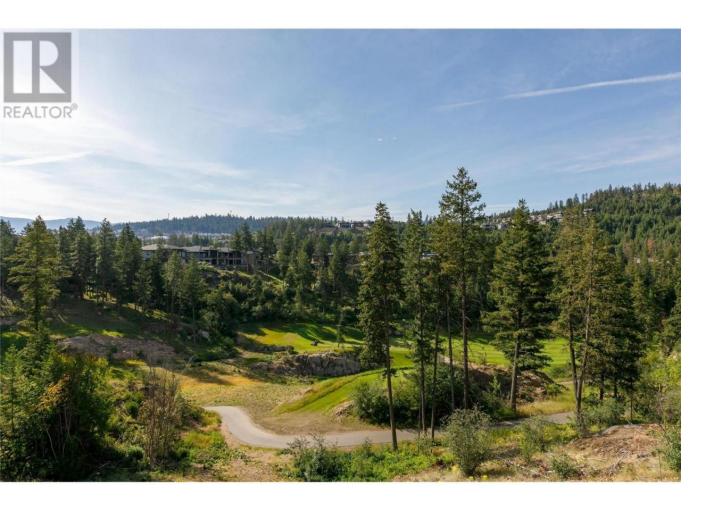

## 164 Wildsong Crescent Vernon British Columbia

\$724,500

Premium .16 acre lot in Wildsong with breathtaking views of Predator Ridge and Okanagan Lake. The best reason to live at Predator Ridge is the lifestyle. If you're looking for a true lifestyle community in Canada, you won't find another community richer in amenities. This development features 27 exclusive building lots that sold out when initially offered. This lot features 60' of frontage x 115' depth, a perfect lot to build a walkout rancher style home. Wildsong is not a strata community, however it offers weekly landscaping and amenities (\$205 Landscaping + Amenities \$80) that covers landscaping maintenance, road snow removal and recreation. Predator Ridge offers 36 holes of world class golf, walking/hiking/biking trails, tennis/pickleball and minutes from spectacular lakes, wineries and the Kelowna International Airport. Choose from one of the exclusive builders to build your dream home and live the ""Resort Lifestyle" at Predator Ridge to enjoy all the amenities it has to offer. (id:6769)