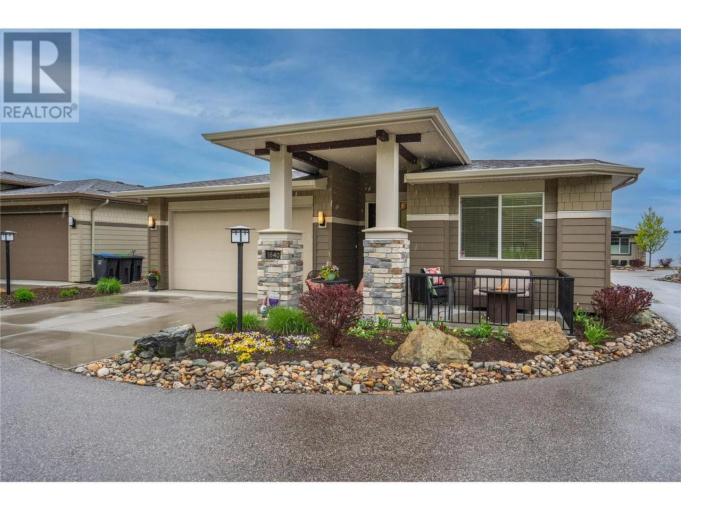

## 1640 Winter Lane Kelowna British Columbia

\$644,000

Tucked away in the serene Tower Ranch community, this 3-bedroom rancher embodies one level living with a perfect mix of luxury and natural charm. Located on a secluded lane, this impeccably maintained bungalow offers supreme privacy and peace. Bathed in natural light, the home's interior boasts an airy elegance. The living room's natural stone fireplace stands as both a source of warmth and a charming centerpiece. The kitchen merges style with practicality, featuring stainless steel appliances, stone countertops, and a spacious island that doubles as a preparation area and casual dining spot. Adjacent to the kitchen, the large dining room opens onto a covered patio, creating a seamless indoor-outdoor living environment set against a backdrop of stunning views and lush greenery. The primary bedroom is a retreat of luxury and comfort, complete with a spacious walk-in closet and an ensuite bathroom with heated flooring, offering an ideal relaxation space. Two additional bedrooms are thoughtfully laid out, providing versatile space for guests, family, or a home office. A dedicated laundry room adds convenience, ensuring household tasks are managed with ease. Ample storage is provided by a crawl space that spans the entire footprint of the house. With its breathtaking vistas, nearby golf, shopping, and more, this home truly offers everything one could wish for! Leasehold Land. (id:6769)