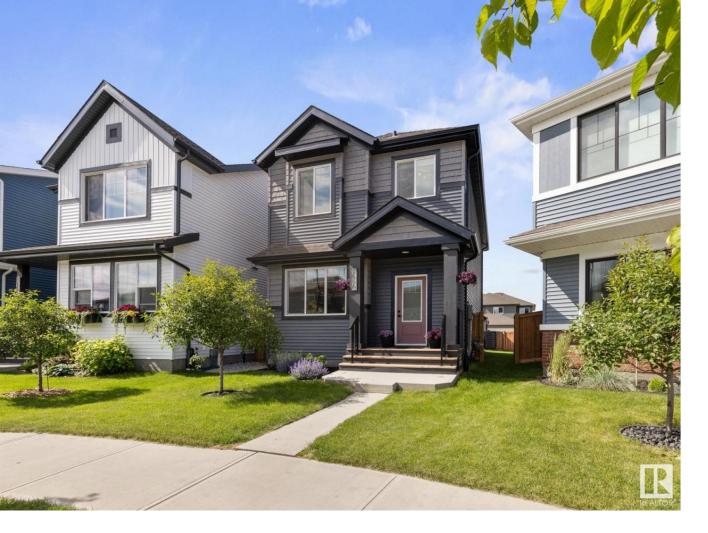

## Edmonton Alberta \$524,900

Better than new! Enjoy all the benefits of new construction without the extra work & expenses. The landscaping, blinds, deck & fencing are already done, so one can move in & enjoy! Sitting on a rare pie-shaped lot with a sunny southwest facing backyard, these don't come up too often! Inside, you'll find 1675 sqft of open/stylish living space. The main floor features warm vinyl plank flooring, 10-foot ceilings & a spacious living room that feels bright & welcoming. The kitchen has been fully upgraded with quartz countertops, slate appliances, full-height cabinetry, upgraded backsplash & a sleek silgranit sink. The focal point of the home, the curved staircase with steel spindle railing, leads to 3 bedrooms including the primary suite with a walk-in closet & 3-pc ensuite. A full bathroom & bonus room finish the upper level. Other upgrades include central AC, premium black hardware/plumbing fixtures, designer lighting, custom feature walls, new back deck & a double detached garage! (id:6769)