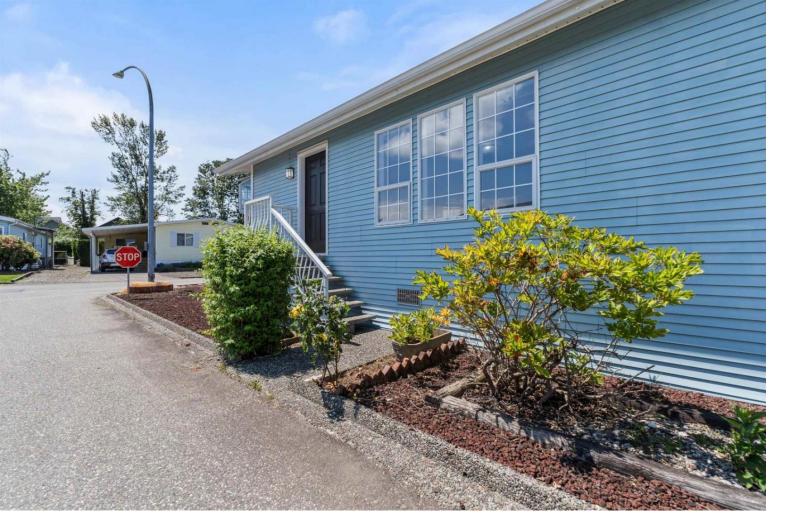

## 9055 ASHWELL Road 165 Chilliwack British Columbia

\$440,000

Lovely and well maintained 2 bedroom, 2 bathroom home in the sought after & central Rainbow Estates! Very well kept 40+, pet friendly complex with RV parking, a great clubhouse and abundance of activities. This home, situated on a corner lot, features an open concept living/ dining room, gas fireplace, air-conditioning, sunny and bright kitchen and eating area, huge primary bedroom and ensuite with soaker tub. Large windows throughout fill the space with natural light. Loads of parking, 1 covered space, with an attached storage shed. Brand new roof, plumbing & plumbing fixtures, as well as new flooring in the living/ dining area all completed in 2024. Combined HOA and pad fee is \$495.00/month. Lease currently in place until 2049. Owners have recently voted to extend the lease to 2072. (id:6769)