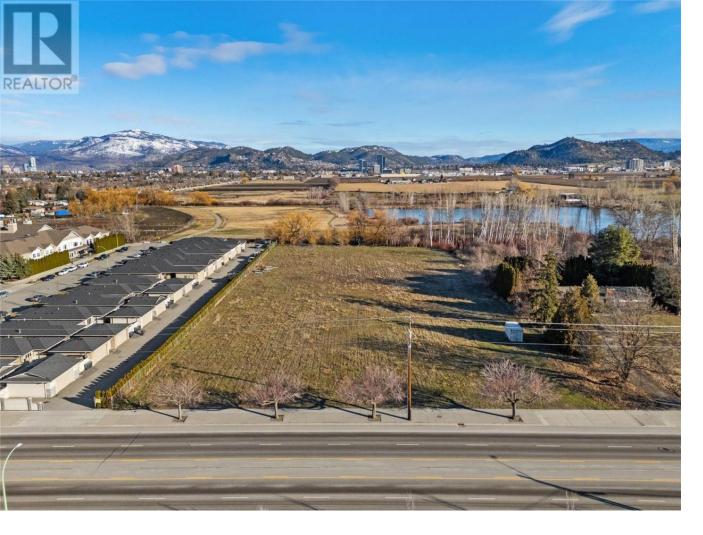

## 1650 KLO Road Kelowna British Columbia

\$1,900

Prime 3.1-Acre Flat Lot - High-Exposure Location in Central Kelowna Exceptional opportunity to lease a rare, level 3.1-acre parcel with direct access off KLO Road. Located in a high-traffic corridor, this centrally located property offers outstanding visibility and accessibility—ideal for a range of commercial or agricultural operations. Zoned A1 (Agriculture), the property supports a variety of permitted uses including greenhouses, nurseries, animal clinics, kennels, stables, farm retail sales, and select home-based businesses. The flat topography and open layout provide maximum flexibility for site planning and development. Park area designated behind this property. This property has access off of KLO Rd. with 252 feet of road frontage. Capitalize on one of Kelowna's few remaining large-acreage lease opportunities in a strategic location. (id:6769)