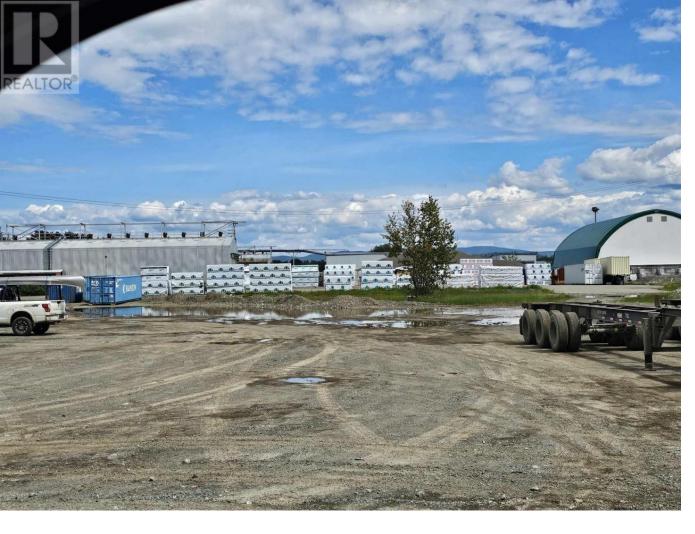

## 1650 RIVER Road Prince George British Columbia

\$18,500,000

Just under 42 acres of prime industrial land located on River Rd. Property has an active rail spur, several tenants and lots of room for expansion. The old planer building is 57,834 sq ft that could be converted to whatever you needed. The old finger joint plant has 25,400 sq ft and has a tenant that would like to stay. Not often you can find a site in the heart of town that's located right on the main CN Rail East-West line. \* PREC - Personal Real Estate Corporation (id:6769)