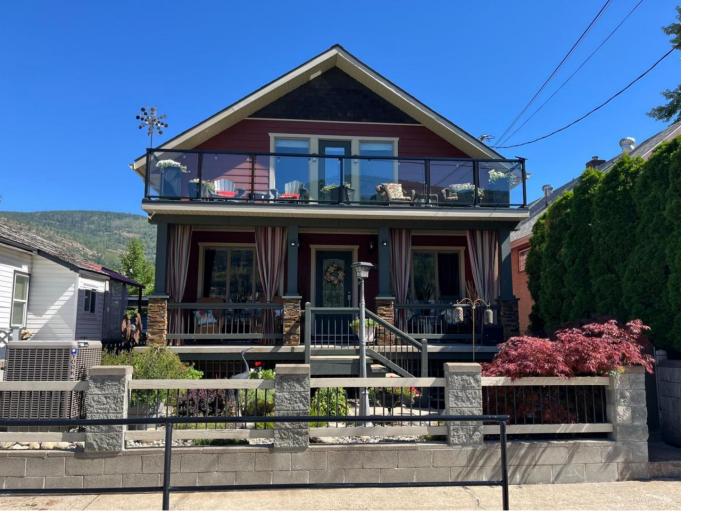

## 1651 COLUMBIA AVENUE Trail British Columbia

\$699,900

Welcome to 1651 Columbia Avenue where you're a short walk to shopping, recreation, schools, the hospital, and more! Located on a quiet street with beautiful river and downtown views you'll find this hidden gem perched among the homes of East Trail. But unlike many of the home in the area, this carefully crafted home was built in 2006 and has all of the charm coupled with all the modern conveniences. Step inside and find a grand open concept living/dining/kitchen that has large bright windows, gorgeous Brazilian hardwood flooring, and custom kitchen with granite countertops. Just down the hall is a main floor bedroom (or office), a two piece bathroom, and a laundry room with built ins. As you head up the hardwood staircase with vaulted ceilings and skylight you find two generously sized bedrooms and 2 full bathrooms. One of which is the master suite complete with sitting area, walk in closet, ensuite, and a private balcony with stunning views. Mosey on down to the basement and you'll find an office, a cold room, a mechanical room and ample storage space. The yard was designed to be low maintenance with a lovely rock garden in the front yard, and off street parking in the back. Also around back is a spacious covered deck with great privacy and a detached single car garage built in 2017 showcasing a 10' high door, 70 amp panel, car lift, and it is even wired for an EV. (id:6769)