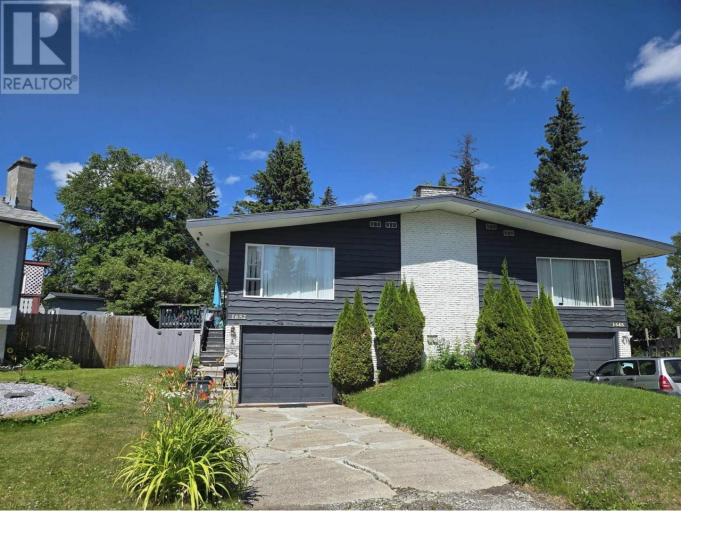

## 1652 REBMAN Crescent Prince George British Columbia

\$639,000

This beautiful property has it all! One side has all the right updates and shows beautifully. There is a fireplace, four bedrooms, three full bathrooms (one ensuite with walk-in closet and separate water closet) and hardwood and tile floors. Entry through the garages on both sides make for easy suites. Newer furnaces, 11,500 sq ft yard and great location make this a perfect investment. Or live in one side and continue to rent the other out! (id:6769)