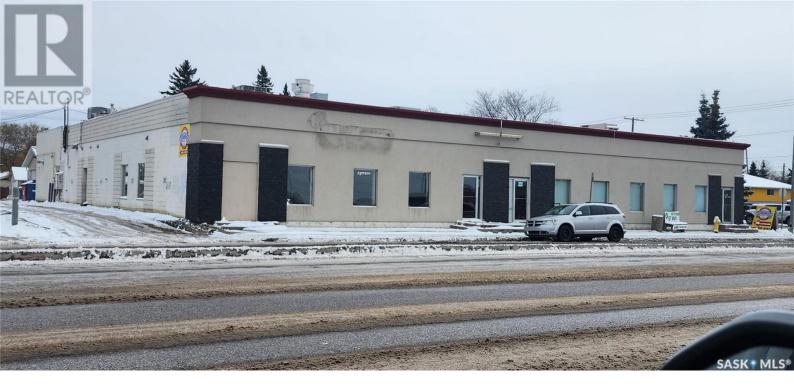

## Regina Saskatchewan

Prime Park Street location. Highly visible. Lots of traffic along Park Street. 2030 ft. sq. ft. Ready for your business to locate. Flexible viewing times. Call agent to arrange viewing . (id:6769)