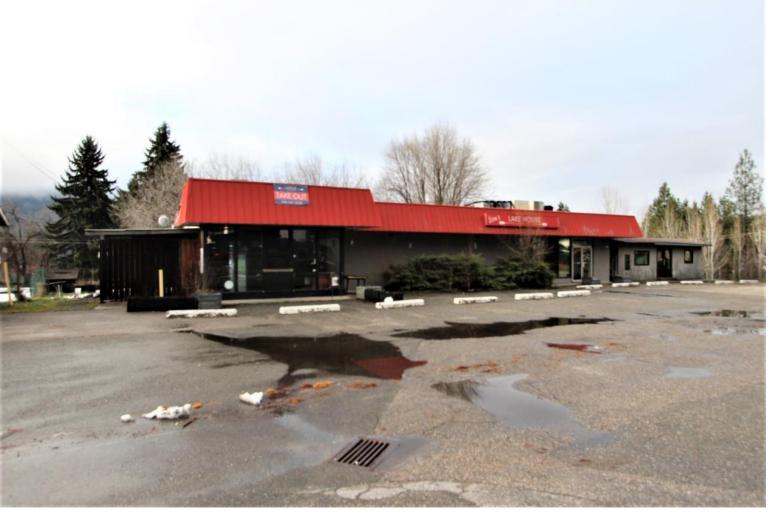

## 1659 CHRISTINA FRONTAGE RD Christina Lake British Columbia

\$529,000

LOCATION, LOCATION, LOCATION! Christina Lake Frontage Road! Fronting Kimura Road as well! 2850 sq ft commercial space, currently set up for restaurant! 2 Suites on lower level! 316 sq ft accessory building! 2800 sq ft Triple Garage/Workshop fronting Kimura Rd! Great revenue and future development potential! Call your REALTOR(R) today. (id:6769)