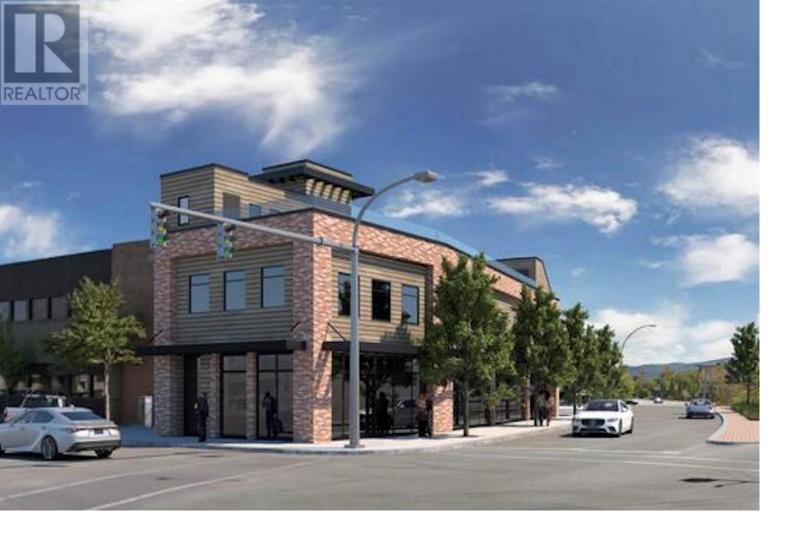

## 1659 Water Street Kelowna British Columbia

\$28

Brand new commercial building for lease at the Gateway to Downtown Kelowna. "The Wedge" is a single tenant, commercial building located at the corner of Water St and Leon Ave. Currently under construction this unique building will offer a total of +/- 4,395 SF including +/-2,448 SF of interior commercial space and +/-1,947 SF of roof top patio. Main floor space includes an inviting entry way, a large open area opening to the 2nd floor and 2 roll-up overhead doors. There is office space on the 2ndfloor and a spectacular roof-top patio with outstanding views of the downtown area. Building has 2 internal staircases and elevator access including to the roof-top patio. Due to the unique location and nature of the building there is no dedicated parking available. Anticipated completion is Fall 2024. (id:6769)