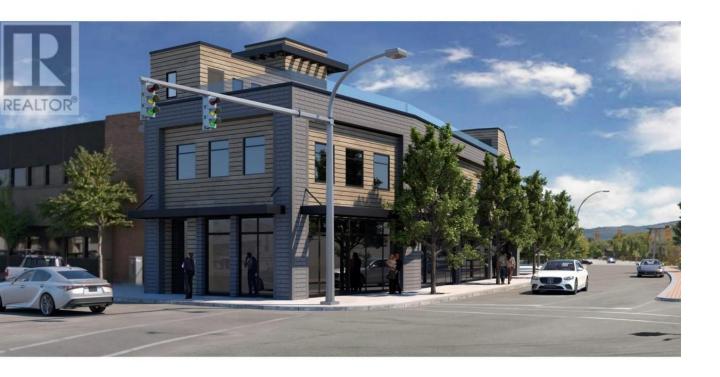

## 1659 Water Street Kelowna British Columbia

\$2,050,000

Brand new commercial building for sale at the Gateway to Downtown Kelowna. "The Wedge" is a single tenant, commercial building located at the corner of Water St and Leon Ave. This is an ideal opportunity for an owner-occupier to establish a presence in this growing area of downtown. Currently under construction this unique building will offer a total of +/- 4,395 SF including +/-2,448 SF of interior commercial space and +/-1,947 SF of roof top patio. Main floor space includes an inviting entry way, and a large open area opening to the 2nd floor. There is office space on the 2nd floor and a spectacular roof-top patio with outstanding views of the downtown area. Building has 2 internal staircases and elevator access including to the roof-top patio. Due to the unique location and nature of the building there is no dedicated parking available. Anticipated completion is Fall 2025. (id:6769)