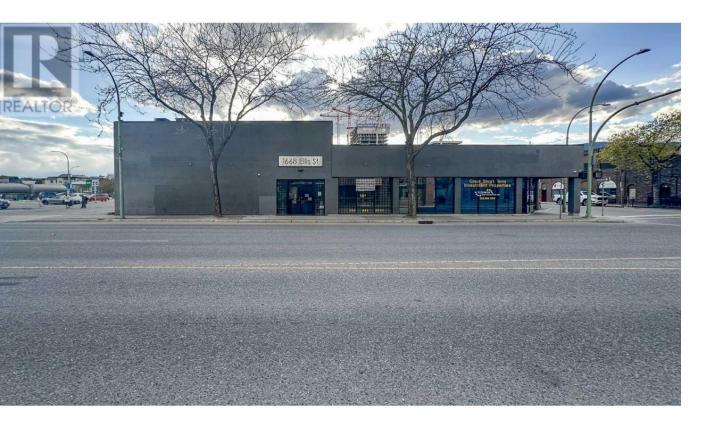

## 1668 Eliis Street Kelowna British Columbia

\$14

High profile, corner location, office space for lease in a commercial building at the corner of Ellis St and Leon Ave in Downtown Kelowna. Main entrance to these offices is off Ellis St. Security systems in place over windows and main doorway. Some dedicated parking to the rear of the building and ample customer parking on surrounding streets. Central location in the Downtown Commercial area in proximity to restaurants, coffee shops, banks, boutique shops, public transportation and more. Walking distance from many of the new high density residential complexes such as the Bernard Block, Ella and Central Green. (id:6769)