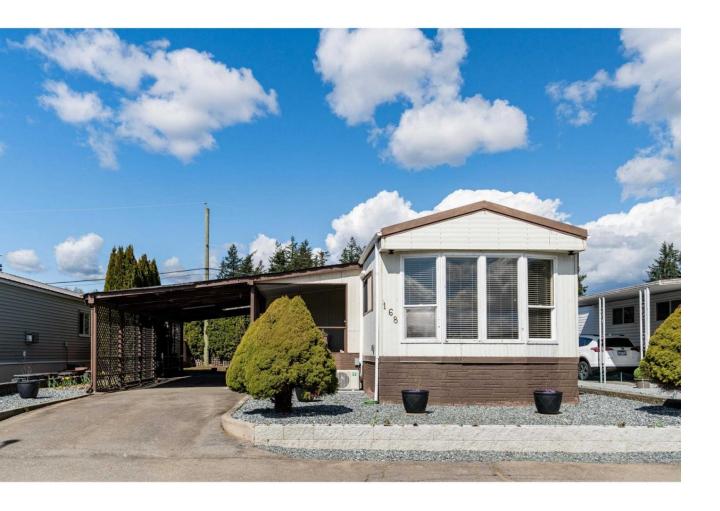

## 27111 0 168 Langley British Columbia

\$349,900

Singlewide wide mobile with 3 Bedrooms, 1 Bathroom. Freshly Painted, New Floors, and Updated Bathroom. Large Country Kitchen/Eating area. Open floor plan. Covered Deck. Welcome to Pioneer Park. 55+ Co-op Park. Brand new flex room added. 2 Pets Allowed. No Height Restrictions for Dogs. Required share fee of \$9190 not included in sale price (refundable at re-sale). Just another reason..... I love Aldergrove! (id:6769)