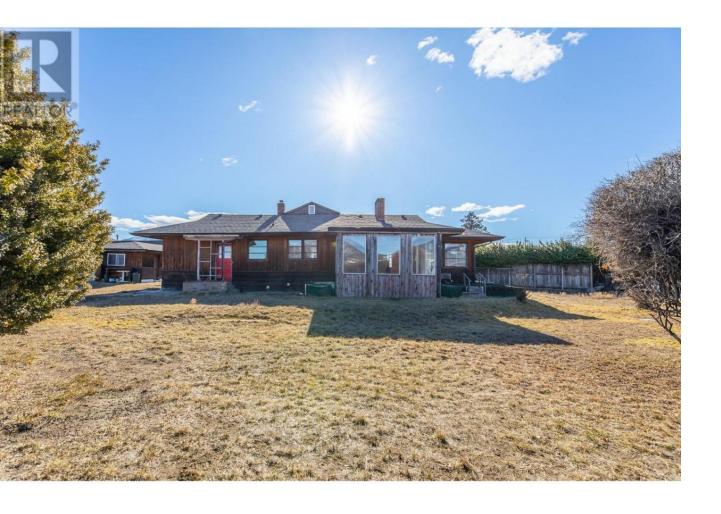

## 168 Hastings Place Penticton British Columbia

\$475,000

Attention DEVELOPERS! Fantastic location backing onto Okanagan College. Spacious 0.292 acre flat property with a unique pie-shaped lot, located in Penticton. Quick possession is possible, providing a seamless transition for new owners looking to capitalize on this prime development opportunity near the college. Being SOLD ""As-is-where-is!"" (id:6769)