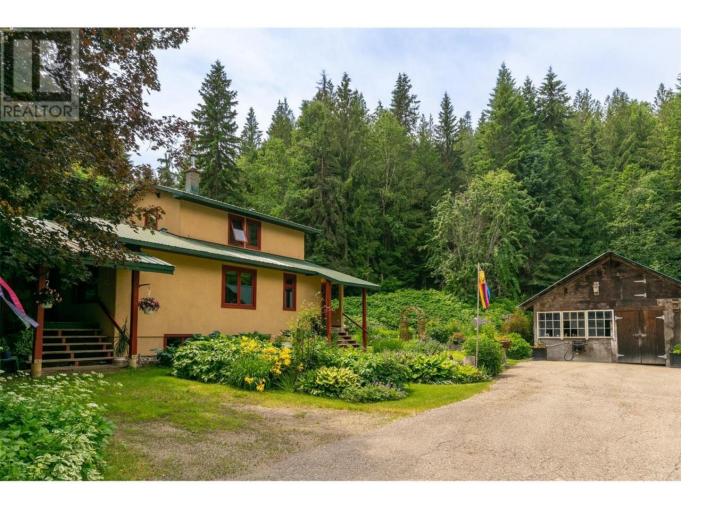

## 1684 Deep Creek Road Enderby British Columbia

\$850,000

DEEP CREEK HOME ON 12 AC & LARGE WORKSHOP. Prepare to be charmed as you pull into this peaceful garden oasis and step into the welcoming home, filled with natural light. The home has been thoughtfully renovated (2000) with custom cabinetry throughout. On the main floor you will find an efficient kitchen w/ large windows overlooking the gardens (5 burner propane stove, prep sink, & under counter freezer); mudroom; powder room & separate bath; large dining room for family & friends to gather (access covered porch for BBQ); a cozy sunken living room with wood stove & massive rock fireplace; and the solarium. Step out onto the deck from the living room to admire the garden before heading upstairs to the primary suite w/ private balcony & W/I closet. Downstairs there are 2 more bedrooms, a utility room, storage areas & a large unfinished area, awaiting your ideas. The workshop (1995) was a professional cabinetry shop with a robust ventilation system, high end tools; wood & equipment included. RV parking w/ hookup for water, septic & electricity. The property backs onto Crown land and was home to horses over the years with many opportunities to explore trails. Not in the ALR; previously had a serviced manufactured home secondary residence; plentiful water supply (well). Great potential for a rural lifestyle only 15 minutes to Enderby, 25 minutes to Salmon Arm & on a school bus route. Excellent internet thru StarLink/Telus; cell service avail with WiFi. Book a showing today! (id:6769)