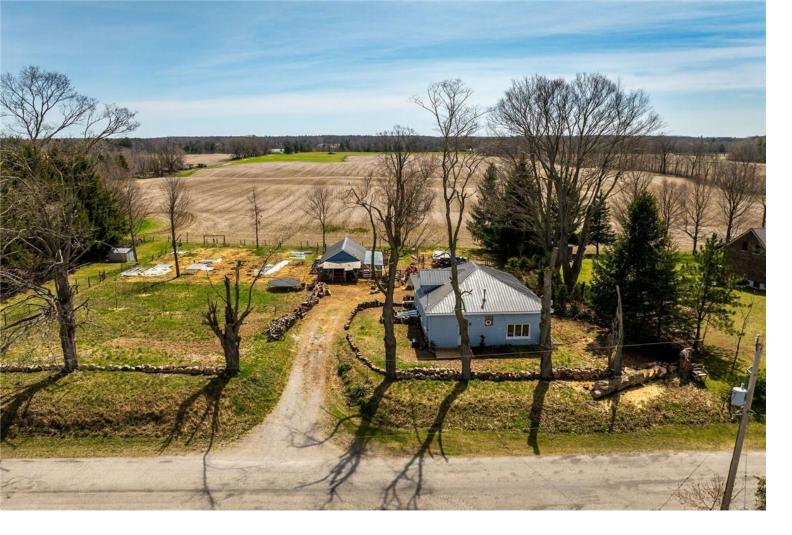

## Langton Ontario

\$629.900

Looking to escape the hectic city lifestyle - searching for an idyllic property where one can live off the land in harmony w/nature. Well - your search has ended here at 1686 Concession Road 10 located in the heart of beautiful Norfolk County "Ontario's Garden County "central to Simcoe, Delhi & popular destination towns that dot Lake Erie's Golden South Coast. This rectangular shaped 1 acre property incs functional 1277sf vinyl sided 1.5 stry home offering open conc. oak kitchen, dining area w/French doors leading to inviting living room ftrs gas free-standing fireplace & hardwood flooring, foyer/mud room, desired main level bedroom & 4pc bath incorporating laundry station. Roomy upper level primary bedroom ftrs hand hewn beamed ceilings & rough cut pine accent walls promoting a rustic ambience incs convenient 2pc bath plus tucked away storage space housing gas furnace. Situated comfortable distance from house is multi-purpose building incs hydro & concrete flooring currently housing milking goats offers several fenced livestock paddocks, chicken coop home to free range chickens, assortment of blueberry, elderberry & juneberry bushes, hazelnut, cherry & peach trees, fertile organic veggie garden & over 3000 strawberry plants. Enjoy peaceful evenings around private, back yard armour stone fire pit embracing tranquility & serenity seldom found - rarely experienced. Serviced w/ex. sand point well & septic. A unique property catering to self-sufficient "off the grid" Naturalist! (id:6769)