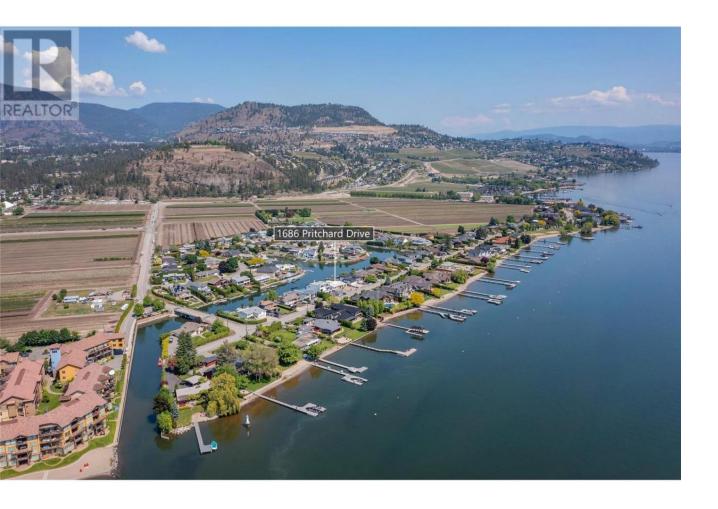

## 1686 Pritchard Drive West Kelowna British Columbia

\$1,660,000

Workshop 13'7" x 9'5"

Experience affordable waterfront living with two boat slips on Okanagan Lake! Nestled along the tranquil Pritchard Canal, this rare gem is the best priced single family lakefront home in the Central Okanagan today. Among only 48 properties on the canal, this stunning home grants the privilege of two slips for motorized vehicles, ensuring the ultimate boating experience just steps from your door. The location is truly exceptional, with Pritchard Park and the renowned Frind Winery mere moments away. Notably, Frind Winery stands as the first beachfront winery in North America, adding an unparalleled charm to this already exceptional locale. Step inside this inviting home to discover a bright and airy space. Recently painted walls offer a pristine allure, setting the stage for comfortable living. The Rancher-style layout spans over 2600 square feet, granting a spacious and efficient design that caters to modern lifestyles. With four bedrooms, two living rooms, and abundant outdoor waterfront family space, this home isn't just a dwelling; it's a lifestyle. Recent updates including a new hot water tank in 2023, Furnace and AC unit in 2022 and a new floating dock in 2021 ensure your comfort and convenience for years to come. Discover the perfect blend of convenience and location without sacrificing affordability or enduring high taxes. This remarkable property presents a unique opportunity not to be missed. Seize the chance to make this exceptional waterfront oasis your own! (id:6769)