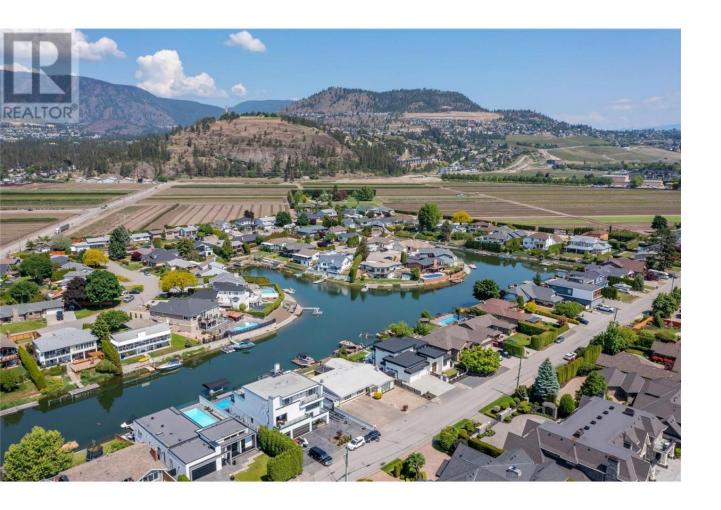

## 1686 Pritchard Drive West Kelowna British Columbia

\$1,650,000

Waterfront living with 2 boat slips on one of West Kelowna's most prestigious roads. This home is situated among only 48 properties that sit on the canal which are within walking distance to the incredible Pritchard Park and Frind winery; the only waterfront winery in all of North America. As soon as you step inside this home you are greeted by 2600 square feet of sprawling one level living that provides 4 bedrooms (could be 5), 3 bathrooms, 2 living rooms and an open concept kitchen/dining experience that capitalizes on lake views and functionality. The interior of the home has been completely repainted giving a fresh and clean welcome. The home enjoys good sized bedrooms while the primary enjoys an ensuite, walk in closet and private sliding glass doors that lead to your covered hot tub over looking the tranquil canal. The fourth bedroom is very sizeable and provides a great option for an older child or guests as it sits opposite the other rooms and has it's own exterior entrance along the side of the home. Outside, the home has a large covered seating area that faces West capturing Mission Hill Winery in the distance and providing privacy from neighboring properties. The home allows two motorized vehicles and has a covered area at the waterfront for your paddle boards, kayaks and other water toys. Experience Okanagan waterfront living at a fraction of the typical cost and without the heavy taxes, call your Realtor to schedule a showing today. (id:6769)