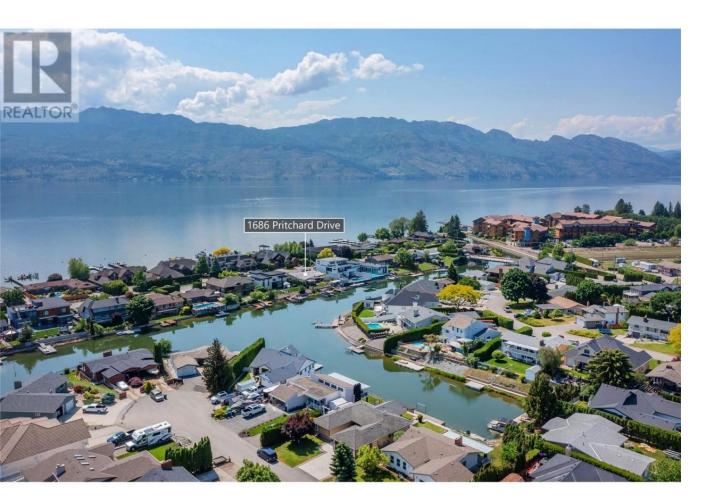

## 1686 Pritchard Drive West Kelowna British Columbia

\$1,525,000

Waterfront living with 2 boat slips on one of West Kelowna's most prestigious roads. This home is situated among only 48 properties that sit on the canal which are within walking distance to the incredible Pritchard Park and Frind winery; the first waterfront winery in all of North America. As soon as you step inside this home you are greeted by 2600 square feet of sprawling one level living that provides 4 bedrooms (could be 5), 3 bathrooms, 2 living rooms and an open concept kitchen/dining experience that capitalizes on lake views and functionality. The interior of the home has been completely repainted giving a fresh and clean welcome. The home enjoys good sized bedrooms while the primary enjoys an ensuite, walk in closet and private sliding glass doors that lead to your covered hot tub over looking the tranquil canal. The fourth bedroom is very sizeable and provides a great option for an older child or guests as it sits opposite the other rooms and has it's own exterior entrance along the side of the home. Outside, the home has a large covered seating area that faces West capturing Mission Hill Winery in the distance and providing privacy from neighboring properties. The home allows two motorized vehicles and has a covered area at the waterfront for your paddle boards, kayaks and other water toys. Experience Okanagan waterfront living at a fraction of the typical cost and without the heavy taxes, call your Realtor to schedule a showing today. (id:6769)