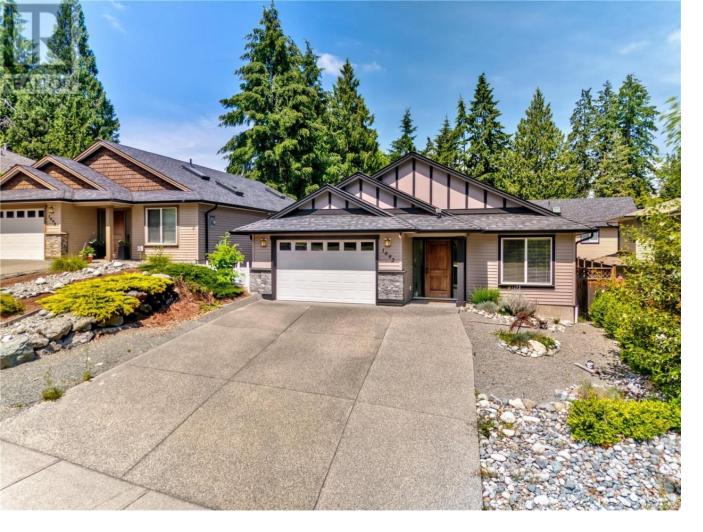

## 1692 Country Hills Drive Nanaimo British Columbia

\$749,900

Situated in desirable Country Hills, this 3 bed, 2 bath rancher is a rare find. Built in 2014 by John Schlitz Construction with partial home warranty remaining, this easy-living layout is ideal for empty-nesters & young families alike. The open-concept floor plan is centred around the great room with vaulted ceilings, stacked stone fireplace & patio doors leading directly to a flat, private & fully fenced backyard. The kitchen design is both practical and beautiful - rich wood cabinetry, a corner pantry, a sink overlooking the yard & an island for prep, casual meals or socializing make this an ideal set-up. 3 bedrooms & 2 baths, including a generously sized primary suite with a large walk in closet & ensuite bathroom with walk in shower, as well as a practical mudroom round out this home. Other highlights include a low maintenance front yard landscape, a widened driveway to accommodate an RV or boat, heated floors in both bathrooms, & EV charging. While the home offers incredible value, the location is just as impressive - with a park and playground across the street, an endless network of nature trails nearby, and schools & shopping at your fingertips, there's a reason this neighbourhood is in high demand. Don't miss your chance to get into this popular spot at an affordable price! All measurements are approximate, please verify if important. (id:6769)