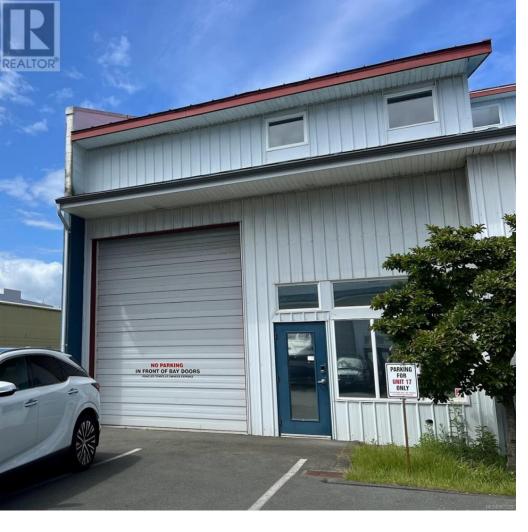

## 2075 Henry Avenue 17 Sidney British Columbia

\$18

Great opportunity to lease efficient warehouse space, conveniently located adjacent to Victoria International Airport with easy access to the highway, ferries, and into Sidney. Overhead door at grade level with 12' ceiling and concrete floors. Main has front office/customer service area and 2 piece washroom. Sunny and spacious upstairs office/flex space with 9'+ a-frame ceiling, one private studio/office, and the ability to add a second washroom. Option to include some or all furniture in unit. Natural gas available. Low triple net, budgeted at \$5.01 psf for 2024. Currently vacant and available on short notice. Flexible Sidney M-1 zoning allows for wide variety of uses. (id:6769)