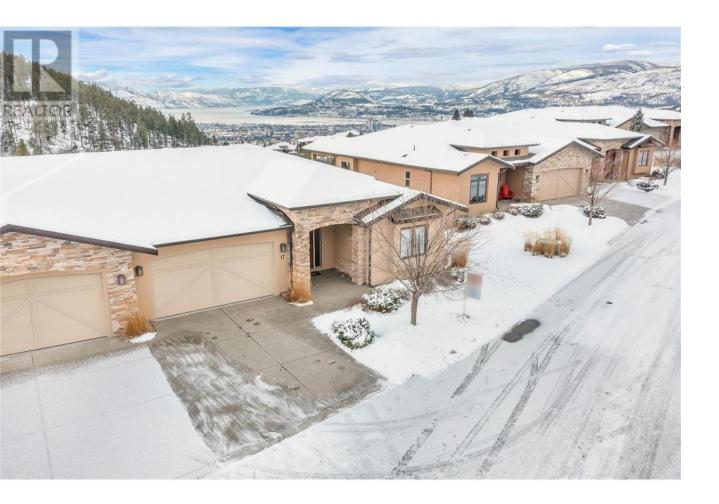

## 588 Harrogate Lane 17 Kelowna British Columbia

\$1,498,000

Located atop Dilworth Mountain with beautiful views of the mountains & valley. This well appointed 4bdrm 3 bth townhome features a bright open main level w/ hardwood flooring & tiled foyer. Beautiful wood kitchen cabinetry, granite countertops, large island w/bar seating. SS appliance package & walk-in pantry. Living rm has huge windows, cozy fireplace & access to massive covered deck w/ lots of room for lounging & dining. Primary retreat on main features a spacious primary bdrm, spa like ensuite w/double vanity, soaker tub & separate shower. A large walk-in closet. Heated flooring through out all baths. Expansive lower level has a wet bar, sprawling rec room w/ fireplace access to lower level deck & green space. 2 additional bdrms, wine storage & laundry. Flat driveway w/double garage. Interior walls insulated for sound control, security system & built in vacuum to name a few! (id:6769)