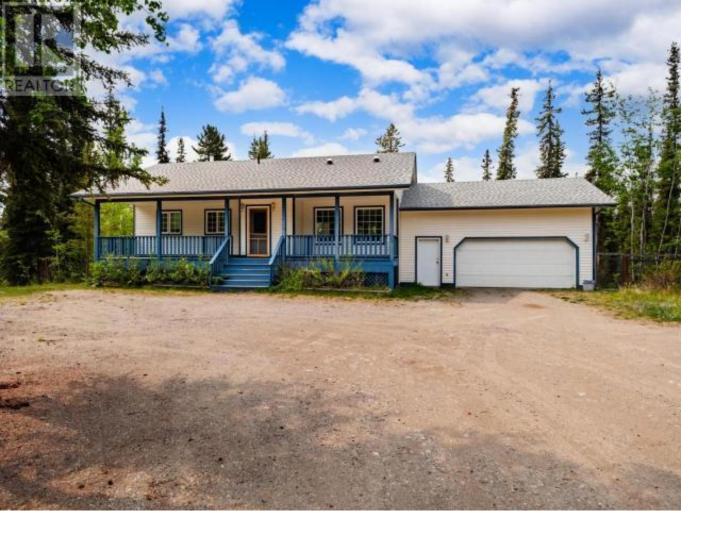

## Whitehorse Yukon

\$845.000

Welcome to 17 Coho Trail in desirable Cowley Creek. This beautifully maintained 4-bedroom, 3-bathroom home sits on over 3 acres of treed land, offering privacy, space, and endless possibilities. Inside, you'll find vaulted ceilings, wood flooring, and a bright, open layout perfect for family living. The finished basement adds extra living space, and the attached garage offers year-round convenience. Enjoy the outdoors from the covered front porch, back deck, or balcony overlooking the peaceful lot. There's plenty of room for gardening, recreation, or storing your toys. Check out our video and iGuide tour and call today because this stunning Yukon dream won't last long! (id:6769)