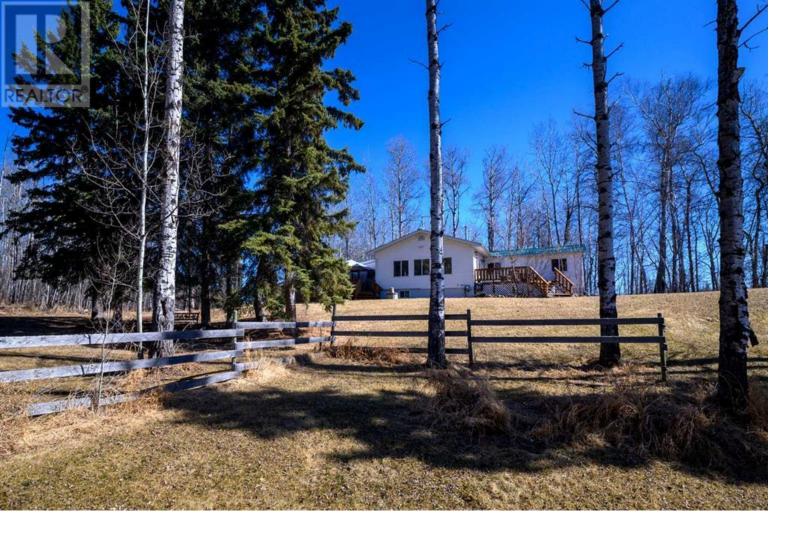

## 17 Paradise Alley Rural Athabasca County Alberta

\$269,900

Nestled in the tranquil setting of Paradise Valley at Skeleton Lake, this property presents an exceptional opportunity for those in pursuit of a recreational retreat or an affordable acreage to call home. The true essence of this property is revealed in its outdoor space. Embrace the peace and quiet of this outdoor lifestyle, with enchanting views surrounding your home and endless adventure opportunities awaiting you. Whether you revel in water sports during the sun-drenched summers at Skeleton Lake or prefer the crisp air of winter activities like snowmobiling and ice fishing, this place offers something special for every season. Boasting 1,350 square feet of comfortable living space, this charming lake property is well-designed to accommodate your lifestyle needs. Featuring a spacious kitchen and living area, three cozy bedrooms, and a full bathroom, the interior exudes a warm and inviting atmosphere. Natural light floods the living areas, creating a peaceful space for you and your family to unwind. Additional highlights include a partial basement for storage and laundry, a detached garage, and ample deck space for enjoying all times of the day. Whether you seek a recreational getaway or a permanent residence, this property welcomes you with its unique charm. Let every season unfold its distinct beauty as nature greets you right at your doorstep. (id:6769)