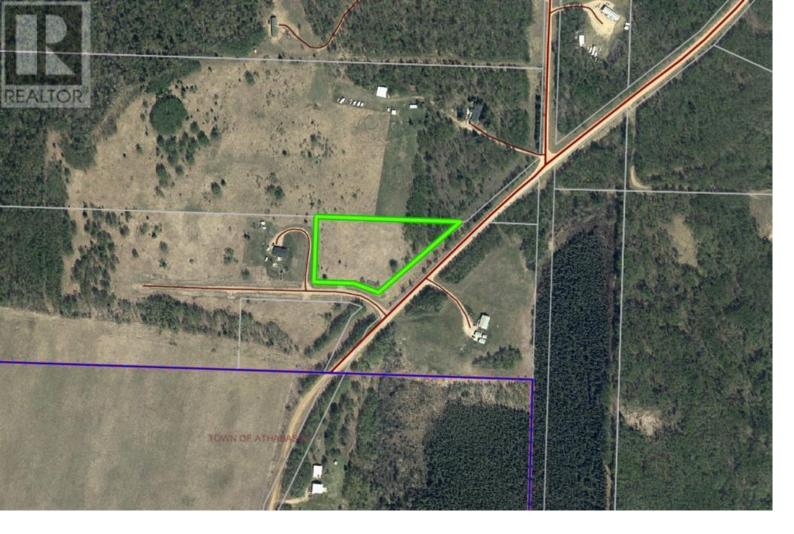

## 17 Wood Heights Road Rural Athabasca County Alberta

\$54,000

Vacant acreage bordering town limits. This 3 acre parcel is just at the edge of the Athabasca Corporate limits off Wood Heights Road. The size of the lot is perfect to accommodate a large house with attached garage and separate shop if necessary. Restrictive covenants are registered on title to ensure integrity of any development on the land. Price plus GST. (id:6769)