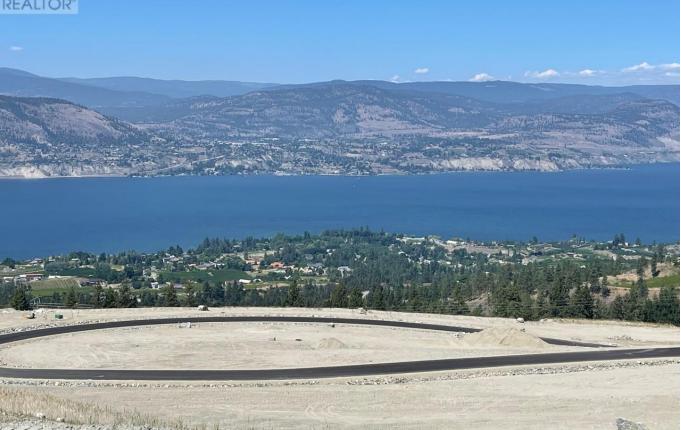

## 170 Benchlands Drive Naramata British Columbia

Where the essence of luxury harmoniously melds with the splendour of nature sits this spectacular 0.75-acre building lot. Gracing this meticulously crafted property is an enchanting view of Okanagan Lake, awaiting your visionary dream home. With ideal zoning, this lot accommodates your diverse desires - craft your primary residence or join it with a secondary abode. This versatile lot invites you to fashion a secondary dwelling for family, a home office, or a source of rental income. Life in Naramata is a gateway to a endless outdoor adventures. Wander the scenic Kettle Valley Trail by foot or bike, & embrace the allure of the 40+ neighbouring wineries. Or, perhaps, indulge in a leisurely lakeside picnic. Vista Naramata Benchlands stands as the epitome of contemporary living in the South Okanagan; an idyllic place to call home. Should you require assistance with your home design or recommendations for builders, our dedicated team is here to guide you. For more information, contact your agent or the listing REALTOR®. (id:6769)