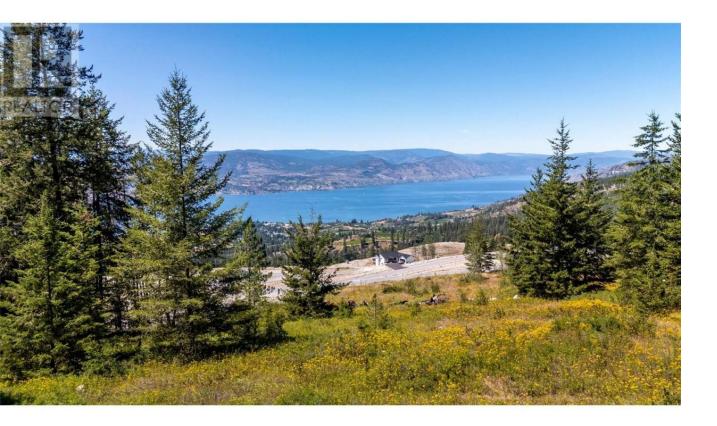

## 170 Benchlands Drive Naramata British Columbia

\$619,000

Exceptional Value Meets Natural Beauty: Stunning 0.75-Acre Lot. Bordering a serene greenbelt along its southern edge, this 0.75-acre building lot offers the perfect blend of privacy, tranquillity, and breathtaking views of Okanagan Lake. Located in the sought-after Vista Naramata Benchlands, this property is a rare find, offering unbeatable value and endless potential. Spectacular Property Highlights - Backing onto a protected greenbelt, ensuring added privacy and a peaceful natural setting. Spacious 0.75-acre lot with zoning for both a primary residence and a secondary dwelling. Perfect for a guest suite, home office, or rental income opportunity. This property offers A Lifestyle Worth Living! Enjoy easy access to the scenic Kettle Valley Trail for walking and biking adventures. Explore over 40 renowned wineries in the area or relax by the lake with a picnic. Vista Naramata Benchlands offers modern living surrounded by the natural splendour of the South Okanagan. Are you ready to build your dream home? Our dedicated team can connect you with expert builders and designers to bring your vision to life. Current stunning home plans are also available. This property is priced to sell, offering exceptional value for one of the premier lots within Vista Naramata. It was one of the first to sell, and now it can be yours. Contact your REATOR(R); or the listing representative for more details. Property outlines are approximate. (id:6769)