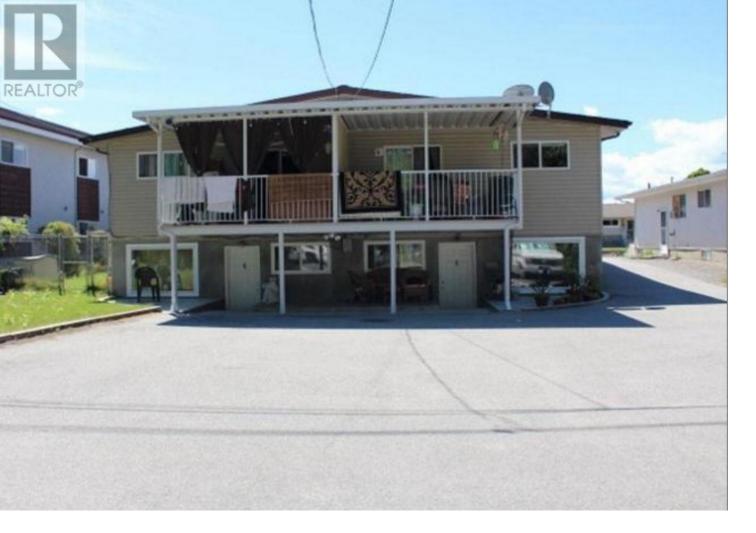

## 170 MCPHERSON Crescent Penticton British Columbia

\$1,299,000

This property offers a fantastic investment opportunity or the potential for owner occupancy with income from three additional units! This side-by-side duplex includes LEGAL secondary suites and backs onto a scenic walkway and Penticton Creek. The main floor features a 4-bedroom, 3-bathroom unit that can be configured as a 3-bedroom living space with a 1-bedroom in-law suite for parents/grown-up kids. Conveniently located near schools, the hospital, and public transit, there is ample open parking for tenants. The property generates an approximate monthly gross income of \$10,000. Measurements should be verified if important. A 24-hour notice is required for viewings. Please note that the measurements provided are for one side only. Both duplexes are mirror images of each other, except one side does not have an ensuite in the master bedroom. (id:6769)