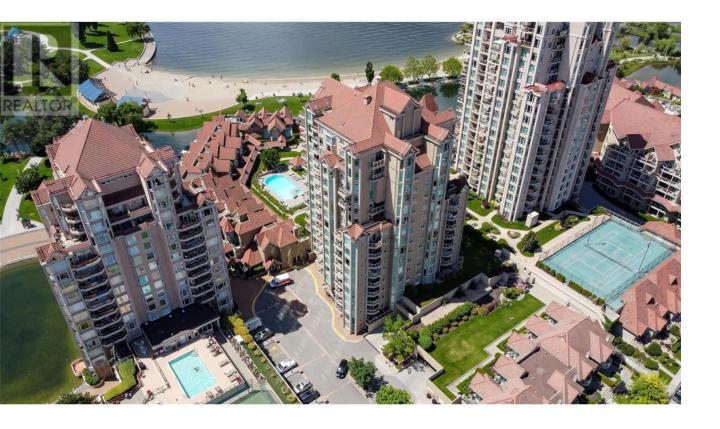

## 1152 Sunset Drive 1702 Kelowna British Columbia

\$2,795,000

Step into a world of refined elegance in this magnificent 3,000 sq ft lakefront penthouse, soaring above Kelowna's cityscape with breathtaking, panoramic views of the lake, bridge, city lights, and beach. Meticulously renovated to perfection, this residence features exquisite medieval-style walnut doors, modern window treatments, and a gourmet kitchen outfitted with premium granite surfaces and the finest appliances for an elevated culinary experience. The vaulted living room, with a sleek gas fireplace, opens to one of three generous decks. where you start your morning with a coffee or the evening with wine from your temperature-controlled wine library. The primary bedroom, with a soaring ceiling, commands captivating views a from a private deck, flowing effortlessly into a spacious walk-through closet with custom built-ins and a spa-inspired ensuite. Luxuriate with granite countertops, a striking floor-to-ceiling granite walk-in shower, and infloor heating. Each of the two additional bedrooms offer ensuites, ensuring privacy and comfort. This penthouse comes with two secure parking spaces, a storage locker, and exclusive access to resort-style amenities including two pools, a steam room, and a fully-equipped gym. Boat moorage in the Lagoon may also be available. Located in the heart of downtown Kelowna, this home invites you to embrace a lifestyle rich with dining, shopping, art galleries, theatres, and the beach, offering the pinnacle of luxury living in the Okanagan. (id:6769)