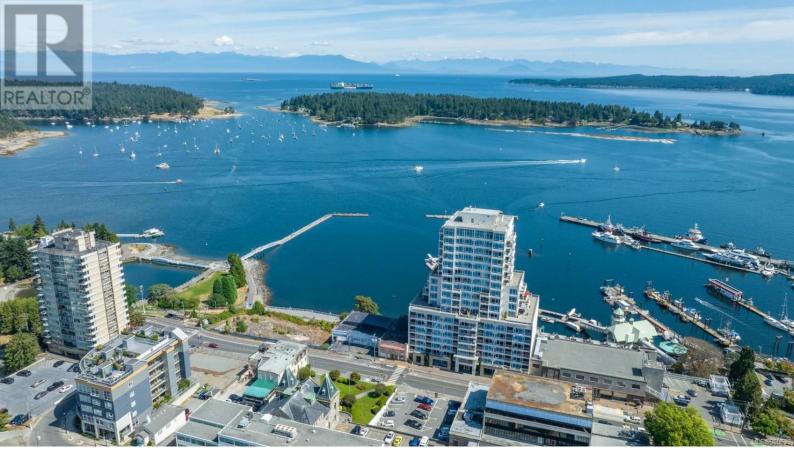

## 38 Front Street 1703 Nanaimo British Columbia

Sub-penthouse with unobstructed ocean & coastal mountain views perched above the active Inner Harbour & Newcastle Channel is the Pacifica building, Nanaimo's premium waterfront development. Almost every type of amenity is accessible within walking distance, incl professional services, grocery stores, banks, restaurants & so much more. Access downtown Vancouver within 20 minutes via the float plane that is at your very doorstep. Spread over almost 1200 sqft, this location features only 3 other units on the 17th floor with outstanding views of Protection Island to the Coastal Mountains. Enter to a large chef's kitchen with granite counters, stainless steel appliances with sit up bar and pantry. This floor plan enjoys 2 bedrooms & 2 bathrooms including a large ensuite and good sized walk-in closet. The living room is complete with an efficient natural gas fireplace, views from every window, plus engineered hardwood flooring in the main living spaces with direct access to the massive covered sun deck. Offering jaw dropping views of the inner harbour and beyond - watch the spectacular sunrises, sunsets and all the activity down below in the harbour from the massive sheltered deck with plenty of room for lounging & dining. The primary bedroom has a large walk-in closet, plus a 5-piece ensuite with jetted tub & shower. The second bedroom is almost as big as the primary, offers great views, & would make an excellent office or den space expanding the main living space if desired. Other features incl; concrete construction, air conditioning, natural gas for FP, BBQ, stove included in strata fee! Rentals allowed, plus you can have 1 dog or 2 cats. This oceanfront suite is in the centre of vibrant downtown Nanaimo on the sea walk and is just steps away from the night market and all the summer activities. For add'l information call or email Sean McLintock PREC\* 250-729-1766 or ...