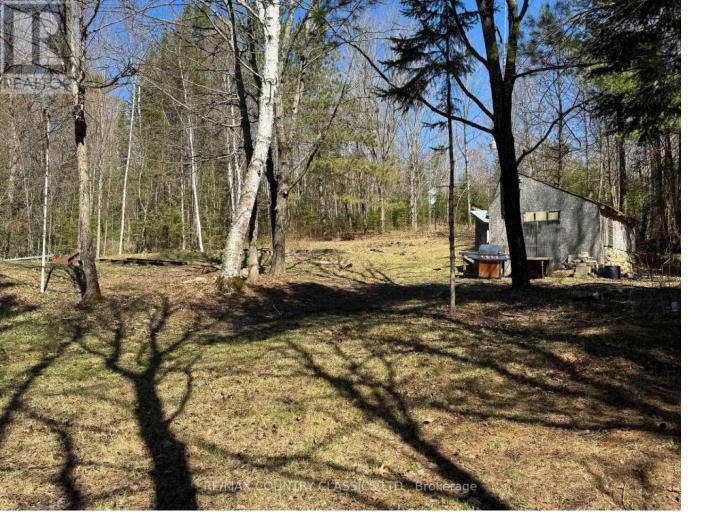

## 1703 Boulter Road CarlowMayo Carlow Ward Ontario

Nice one acre lot in Maple Leaf! This lot has a drilled well and septic. Hydro is at the municipally maintained paved road. There is also a concrete foundation for potential building. Large shed on the property. Close to Foster Lake which features a nice beach, boat launch and has an outdoor rink for winter fun. Close to many lakes for fishing and boating enjoyment. This property is zoned rural residential. Great spot to build your dream home! Don't wait! (id:6769)