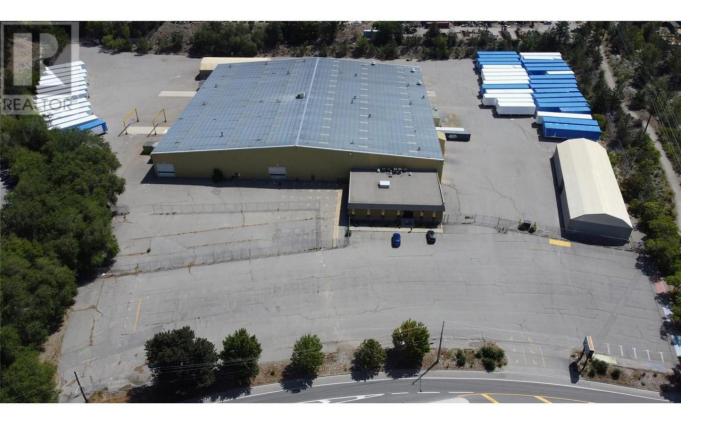

## 1704 Government Street Penticton British Columbia

\$2

This is a great short-to-medium-term lease opportunity to secure up to 4.5 acres of fully paved yard space in a central Penticton location. Situated directly across from Penticton Regional Hospital and ideally positioned between Skaha Lake and Okanagan Lake, this site offers excellent accessibility in the city's core industrial/commercial corridor. The yard is flat, with some areas fenced and gated, ideal for temporary storage, equipment staging, or industrial yard use. As the development of the Innovation District nears, the planned phased development of the project offers the opportunity for continued use of portions of the site (future development phase areas) for up to a 3 year lease term. Asking Gross rental rate of \$2.00 per sf (may vary depending on size and location). (id:6769)