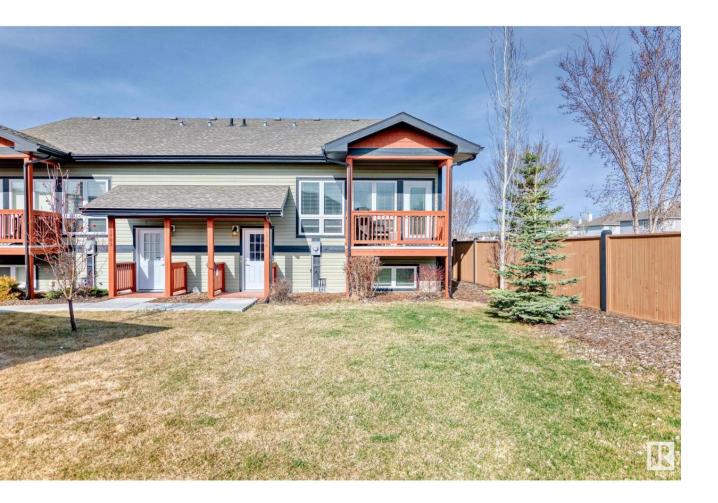

## Stony Plain Alberta

Escape to GRAYBRIAR GREENS in Stony Plain where a maintenance free lifestyle & ROCKY MOUNTAIN vibe awaits! This CORNER UNIT 2 bed[1.5 bath Bi-level townhouse w/double assigned CARPORT parking stalls complete w/outdoor storage locker is perfectly suited for first-time homebuyers, or those looking to downsize. Offering comfort & convenience w/modern style the upper level has 9' ceilings, granite cntrs & features an open concept kitchen/dining w/living room space plus a 2pce guest bath. Lower level offers TWO well sized bedrms, full 4pce bath, laundry & utility/storage room. Privately set & created to mirror a majestic mountain village retreat, Graybriar Greens provides the convenience of exterior maintenance including outdoor landscape/snow removal, is located close to park/playgrounds, walking trails, & Stony Plain Golf course w/many essential shopping amenities nearby. Conveniently located for quick access to Hwy 16A making for an easier commute. (id:6769)