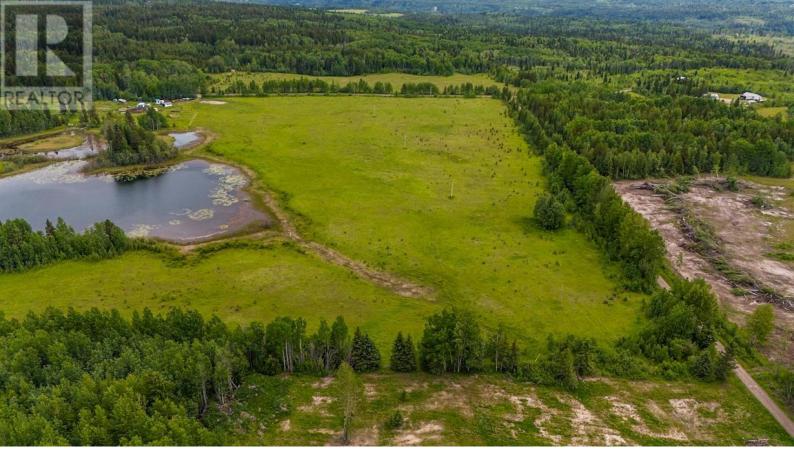

## 17045 MCBRIDE TIMBER Road Prince George British Columbia

\$244,900

\* PREC - Personal Real Estate Corporation. What a stunning opportunity to own a piece of paradice. This nearly 40 acer property is fenced for horses, has multiple out buildings that are set up for horses or other farming ideas. There is 200 amp service and an awesome out house already in place. that makes this a great spot to set up over summer and build your dream home. Large parcel like this that are ready to go do not come around every day. Do not miss your chance to buy a property with lots of the heavy lifting already done. Lot size taken from tax assessment, all measurements are approximate buyer to verify if deemed important. (id:6769)