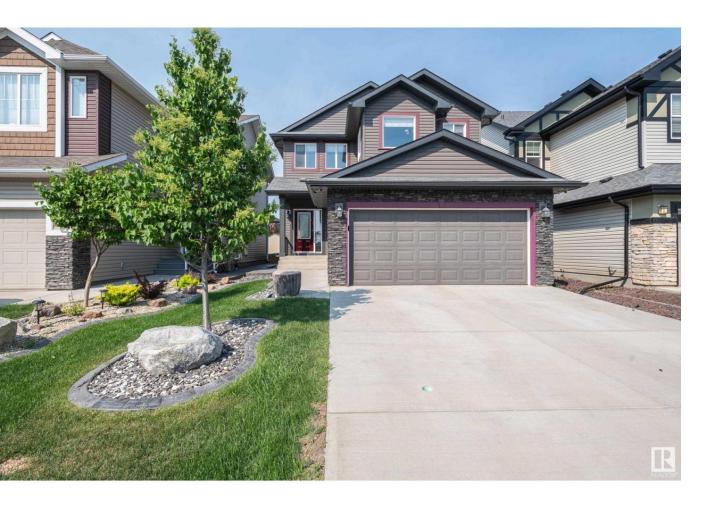

## Edmonton Alberta

This stunning 2-storey home offers a perfect balance of comfort, design, and functionality. The main level features 9' ceilings, hardwood flooring, fire place, built-in speakers, and an open layout that connects effortlessly with a modern kitchen. Highlights include a gas stove, large granite island, stainless steel appliances, backsplash and pantry --ideal for cooking and entertaining. A den adds flexibility for a home office or quiet retreat. Large windows flood the space with natural light, paired with premium Hunter Douglas topdown bottom-up blinds. Upstairs, the primary bedroom boasts a luxurious ensuite and walk-in closet with custom shelving, along with two more bedrooms and a spacious bonus room. Step outside to a covered deck and backyard oasis with stamped concrete, plus a full BBQ station with built-in cooktop--perfect for outdoor dining and summer nights. Backing onto a walking path, this home was designed to elevate everyday living inside and out. Some photos are virtually staged. (id:6769)