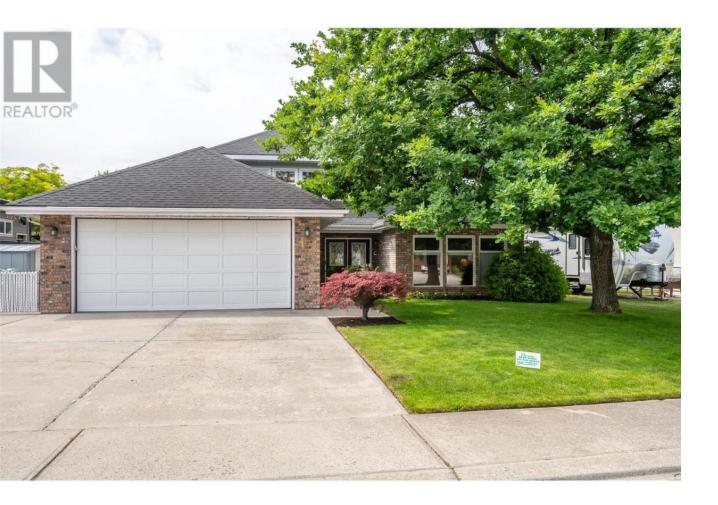

## 171 Acacia Crescent Penticton British Columbia

This is the ultimate retirement package! An absolutely immaculate three bedroom and two bathroom sprawling rancher on a large .20 acre lot in the highly desirable Uplands/Redlands area. This beautifully updated home features a stunning kitchen with stainless appliances and quartz counters, loads of bright living space with adjacent dining/living area and a separate family room, large primary bedroom with a beautiful four piece ensuite and tiled walk-in shower, rigid core vinyl plank flooring and tile throughout, guest bedroom, four piece main bath, well equipped laundry room, and a bonus lofted third bedroom or flex area. The yard is meticulously maintained and fully fenced with an entertaining patio area accessed by both the primary bedroom and family room. Double garage and parking for a large RV on the side yard. This one checks all the boxes! Call the Listing Representative for details. (id:6769)