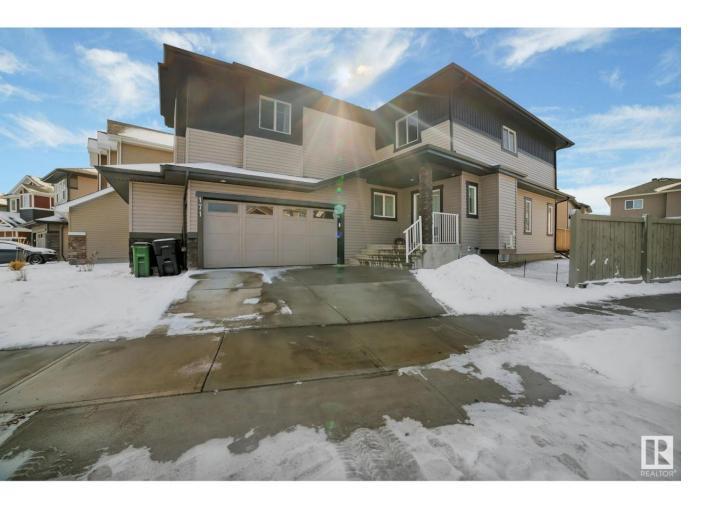

## Edmonton Alberta

\$629,000

WELCOME TO THE OPEN-TO-BELOW DESIGN IN EDGEMONT - a home built with your family's needs in mind! This charming and spacious open to below floor plan offers over 2228 sqft of living space, perfect for family time, work, and relaxation. The open-concept main floor features a large kitchen, a cozy living room, a bright breakfast nook, and a convenient main floor bedroom. Upstairs, you'll find a fantastic bonus room that's perfect for movie nights or playtime, along with a full family bathroom, three generously sized bedrooms & upper floor laundry. The primary suite is a true retreat, complete with a walk-in closet and a luxurious 5-piece ensuite! This home is located on a corner lot, with a SIDE ENTRANCE to basement and a oversized double attached side garage, giving you plenty of space and privacy. Plus, the thoughtful layout makes it easy for your family to gather or find a quiet spot to unwind. Come see what makes the Gabrielle design perfect for your family in the wonderful community of Edgemont! (id:6769)