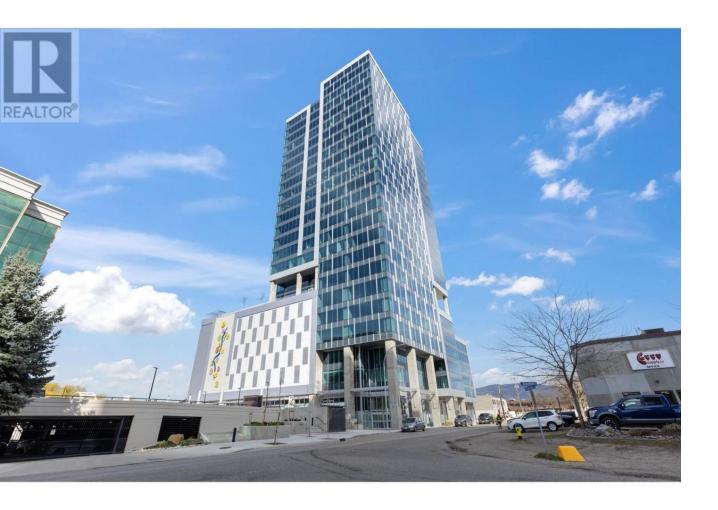

## 1700 Dickson Avenue 1710 Kelowna British Columbia

\$35

Opportunity to sublease 3,137 square feet of class A office space on the 17th floor of the newest addition to the sought-after Landmark District in central Kelowna. Unit features brand new untouched tenant improvements, designated reception area, enclosed offices, boardroom, open work space, kitchenette, employee lounge area and ample natural light. Building features include 24-hour security, fitness centre exclusive to tenants, secure FOB access, 7th floor outdoor aerial lounge, two state-of-the-art boardrooms accessible by Landmark 7 tenants and secure bike storage including extra space for e-bikes. With seven office towers spanning over a two-block radius, the Landmark District boasts a combination of first-rate amenities and encourages a strong sense of community and employee satisfaction. Sublease expires February 29th 2028. Ceiling heights to be confirmed. (id:6769)