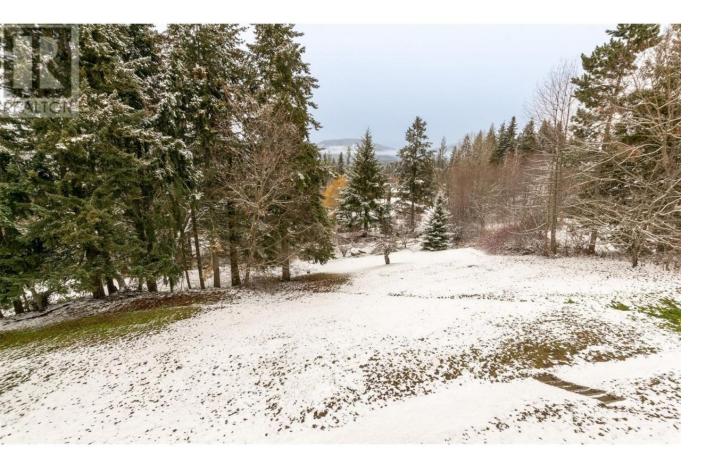

## 1711 12 Avenue Salmon Arm British Columbia

Tons of potential here! 0.36 acre vacant lot in Hillcrest just 2 blocks from Hillcrest school. R7 zoning. Designated residential low density in current OCP. No services installed. City water available from south side of 12 Ave SE, sewer available at SRW along north lot line, on-site storm will be required. Selective removal/pruning of coniferous trees would open up a lovely lake and mountain views. Note: The driveway for the adjacent residence at 1741 12 Ave SE crosses this lot. A shared driveway easement agreement has been registered. Priced to sell at significantly below 2024 assessed values. Don't miss this opportunity! (id:6769)