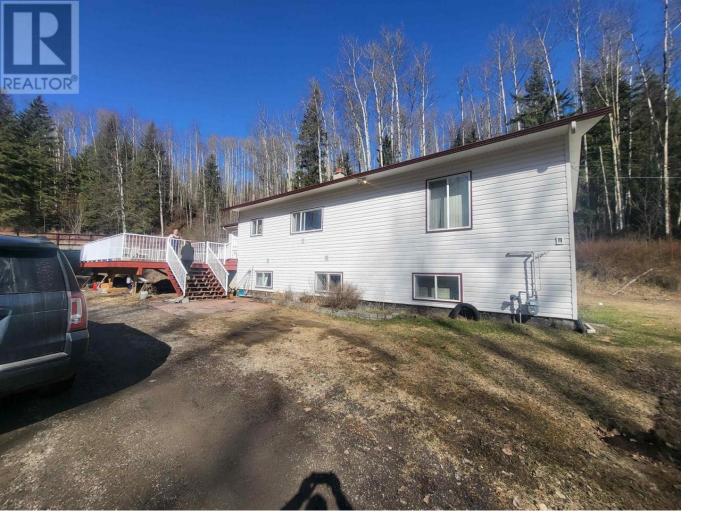

## 1716 SHADY VALLEY Road Prince George British Columbia

\$579,000

Situated at the end of a very private road this home has everything you could want. It boasts a beautiful main floor filled with natural light with open concept kitchen, oodles of cabinets, a nice island, laundry, expansive mud room and a gorgeous walk out deck. Downstairs you will find a beautifully appointed 3 bedroom suite with gorgeous bathroom, separate laundry, mud room and its own entrance. There is a detached shop with power and another outbuilding. All of this is on 2 acres of land and there is a large fenced area for pets or farm animals. Quick possession of upstairs is available and the mortgage helper brings in 1500 a month. This home is just off of Old Summit lake road 5 minutes from Nellys pub. (id:6769)